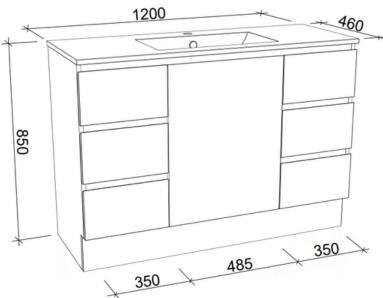

# HARMONY BASSINI

by Timberline





# Harmony Bassini 1200mm Floor Standing 1 Door 6 Drawer Vanity





#### **ALPHA CERAMIC VANITY TOP**

Ceramic vanity tops use porcelain ceramic moulding techniques for a traditional look and feel.

- Basins come with 1TH only
- Strong, fully glazed ceramic
- Internal Overflow
- 5 year warranty
- Plug and waste, not included

## **INCLUSIONS**

- Durable steel runners with soft-close fittings
- Classic white cabinet interior, made from melamine, these interiors are durable and easy to
- 5 Year Warranty on every vanity cabinet
- 100% Australian Made
- Mix & Match your cabinet colour and handle selections

## **CABINET OPTIONS**



D Handle - Chrome

Fingerpull - Painted or Woodgrain





Tasmanian Oak Woodmatt





White Satin

White Gloss





**Timberline**