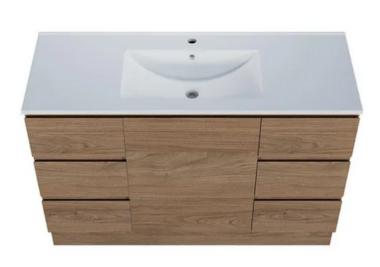

# Harmony Bassini 1200mm Floor Standing 1 Door 6 Drawer Vanity

#### **ALPHA CERAMIC VANITY TOP**

Ceramic vanity tops use porcelain ceramic moulding techniques for a traditional look and feel.

- Basins come with 1TH only
- Strong, fully glazed ceramic
- Internal Overflow
- 5 year warranty
- Plug and waste, not included

## **INCLUSIONS**

- Durable steel runners with soft-close fittings
- Classic white cabinet interior, made from melamine, these interiors are durable and easy to
- 5 Year Warranty on every vanity cabinet
- 100% Australian Made
- Mix & Match your cabinet colour and handle selections