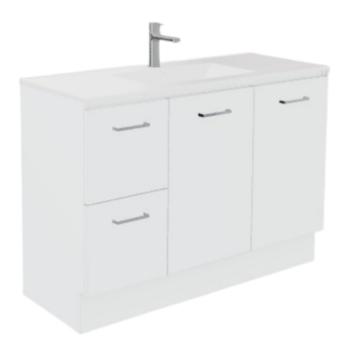

## Harmony Bassini 1200mm Floor Standing 2 Door 2 Drawer Vanity

## INCLUSIONS

- Durable steel runners with soft-close fittings •
- Classic white cabinet interior, made from •
- melamine, these interiors are durable and easy to clean 5 Year Warranty on every vanity cabinet
- 100% Australian Made
- .
- Mix & Match your cabinet colour and handle selections