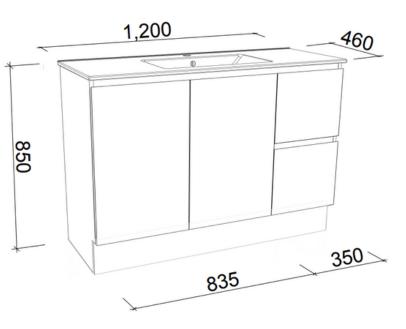

HARMONY BASSINI

by Timberline





## Harmony Bassini 1200mm Floor Standing 2 Door 2 Drawer Vanity





## ALPHA CERAMIC VANITY TOP

Ceramic vanity tops use porcelain ceramic moulding techniques for a traditional look and feel.

- Basins come with 1TH only
- Strong, fully glazed ceramic
- Internal Overflow
- 5 year warranty
- Plug and waste, not included

## INCLUSIONS

- Durable steel runners with soft-close fittings •
- Classic white cabinet interior, made from •
- melamine, these interiors are durable and easy to clean 5 Year Warranty on every vanity cabinet
- 100% Australian Made
- .
- Mix & Match your cabinet colour and handle selections







D Handle - Chrome



Prime Oak Woodmatt

Fingerpull - Painted or Woodgrain



Tasmanian Oak Woodmatt

White Satin

White Gloss



## Timberline