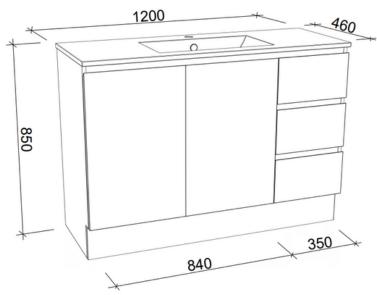

# Harmony Bassini 1200mm Floor Standing 2 Door 3 Drawer Vanity

### **ALPHA CERAMIC VANITY TOP**

Ceramic vanity tops use porcelain ceramic moulding techniques for a traditional look and feel.

- Basins come with 1TH only
- Strong, fully glazed ceramic
- Internal Overflow
- 5 year warranty
- Plug and waste, not included