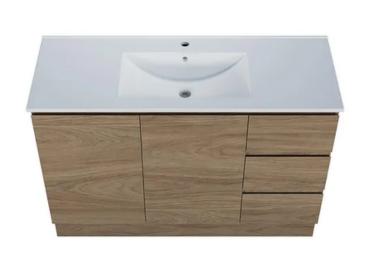

# Harmony Bassini 1200mm Floor Standing 2 Door 3 Drawer Vanity

### **ALPHA CERAMIC VANITY TOP**

Ceramic vanity tops use porcelain ceramic moulding techniques for a traditional look and feel.

- Basins come with 1TH only
- Strong, fully glazed ceramic
- Internal Overflow
- 5 year warranty
- Plug and waste, not included

## **INCLUSIONS**

- Durable steel runners with soft-close fittings
- Classic white cabinet interior, made from melamine, these interiors are durable and easy to clean.
- 5 Year Warranty on every vanity cabinet
- 100% Australian Made
- Mix & Match your cabinet colour and handle selections