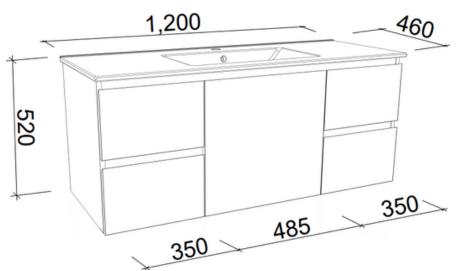

# Harmony Bassini 1200mm Wall Hung 1 Door 4 Drawer Vanity

#### **ALPHA CERAMIC VANITY TOP**

Ceramic vanity tops use porcelain ceramic moulding techniques for a traditional look and feel.

- Basins come with 1TH only
- Strong, fully glazed ceramic
- Internal Overflow
- 5 year warranty
- Plug and waste, not included

### **INCLUSIONS**

- Durable steel runners with soft-close fittings
- Classic white cabinet interior, made from melamine, these interiors are durable and easy to
- 5 Year Warranty on every vanity cabinet
- 100% Australian Made
- Mix & Match your cabinet colour and handle selections