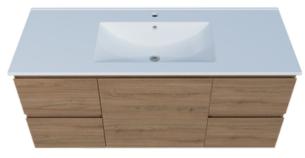

# Harmony Bassini 1200mm Wall Hung 1 Door 4 Drawer Vanity

#### **ALPHA CERAMIC VANITY TOP**

Ceramic vanity tops use porcelain ceramic moulding techniques for a traditional look and feel.

- Basins come with 1TH only
- Strong, fully glazed ceramic
- Internal Overflow
- 5 year warranty
- Plug and waste, not included

### **INCLUSIONS**

- Durable steel runners with soft-close fittings
- Classic white cabinet interior, made from melamine, these interiors are durable and easy to
- 5 Year Warranty on every vanity cabinet
- 100% Australian Made
- Mix & Match your cabinet colour and handle selections