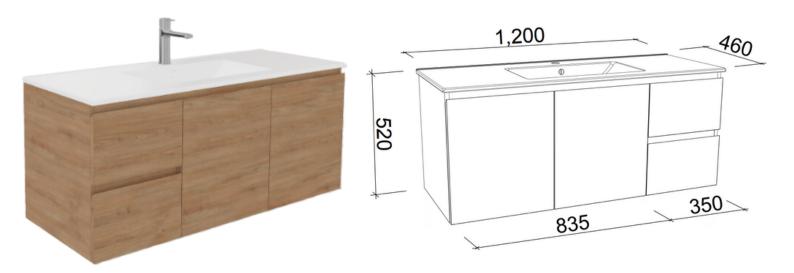

## Harmony Bassini 1200mm Wall Hung 2 Door 2 Drawer Vanity

#### ALPHA CERAMIC VANITY TOP

Ceramic vanity tops use porcelain ceramic moulding techniques for a traditional look and feel.

- Basins come with 1TH only
- Strong, fully glazed ceramic
- Internal Overflow
- 5 year warranty
- Plug and waste, not included

### INCLUSIONS

- Durable steel runners with soft-close fittings •
- Classic white cabinet interior, made from •
- melamine, these interiors are durable and easy to clean 5 Year Warranty on every vanity cabinet
- 100% Australian Made
- Mix & Match your cabinet colour and handle selections