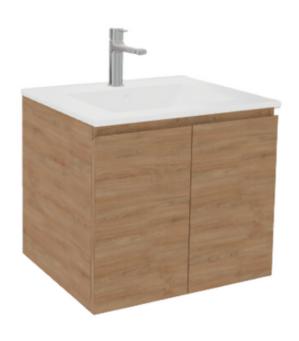

## Harmony Bassini 600mm Wall Hung Vanity

#### **ALPHA CERAMIC VANITY TOP**

Ceramic vanity tops use porcelain ceramic moulding techniques for a traditional look and feel.

- Basins come with 1TH only
- Strong, fully glazed ceramic
- Internal Overflow
- 5 year warranty
- Plug and waste, not included

## **INCLUSIONS**

- Durable steel runners with soft-close fittings
- Classic white cabinet interior, made from melamine, these interiors are durable and easy to clean.
- 5 Year Warranty on every vanity cabinet
- 100% Australian Made
- Mix & Match your cabinet colour and handle selections