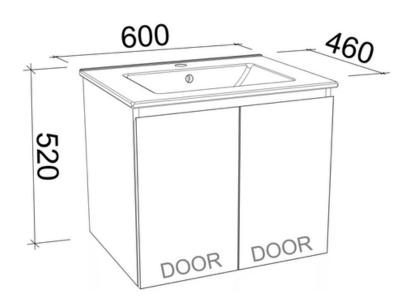

# HARMONY BASSINI

by Timberline





## Harmony Bassini 600mm Wall Hung Vanity





#### **ALPHA CERAMIC VANITY TOP**

Ceramic vanity tops use porcelain ceramic moulding techniques for a traditional look and feel.

- Basins come with 1TH only
- Strong, fully glazed ceramic
- Internal Overflow
- 5 year warranty
- Plug and waste, not included

## **INCLUSIONS**

- Durable steel runners with soft-close fittings
- Classic white cabinet interior, made from melamine, these interiors are durable and easy to clean.
- 5 Year Warranty on every vanity cabinet
- 100% Australian Made
- Mix & Match your cabinet colour and handle selections

## **CABINET OPTIONS**



D Handle - Chrome



Fingerpull - Painted or Woodgrain



Prime Oak Woodmatt



Tasmanian Oak Woodmatt



White Satin

White Gloss

Whit





Timberline