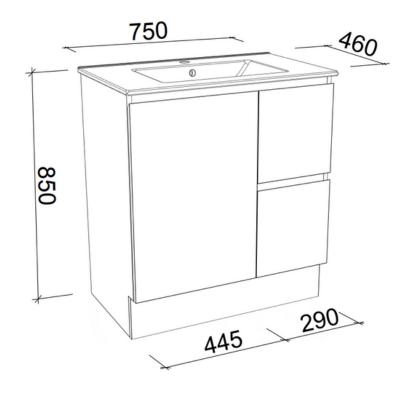

# HARMONY BASSINI

by Timberline





## Harmony Bassini 750mm Floor Standing 1 Door 2 Drawer Vanity





#### **ALPHA CERAMIC VANITY TOP**

Ceramic vanity tops use porcelain ceramic moulding techniques for a traditional look and feel.

- Basins come with 1TH only
- Strong, fully glazed ceramic
- Internal Overflow
- 5 year warranty
- Plug and waste, not included

## **INCLUSIONS**

- Durable steel runners with soft-close fittings
- Classic white cabinet interior, made from melamine, these interiors are durable and easy to clean.
- 5 Year Warranty on every vanity cabinet
- 100% Australian Made
- Mix & Match your cabinet colour and handle selections

## **CABINET OPTIONS**



D Handle - Chrome

Fi



Fingerpull - Painted or Woodgrain



Prime Oak Woodmatt



Tasmanian Oak Woodmatt



White Satin



White Gloss





**Timberline**