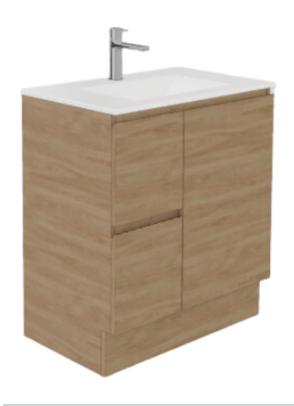

## Harmony Bassini 750mm Floor Standing 1 Door 2 Drawer Vanity

#### **ALPHA CERAMIC VANITY TOP**

Ceramic vanity tops use porcelain ceramic moulding techniques for a traditional look and feel.

- Basins come with 1TH only
- Strong, fully glazed ceramic
- Internal Overflow
- 5 year warranty
- Plug and waste, not included

## **INCLUSIONS**

- Durable steel runners with soft-close fittings
- Classic white cabinet interior, made from melamine, these interiors are durable and easy to clean.
- 5 Year Warranty on every vanity cabinet
- 100% Australian Made
- Mix & Match your cabinet colour and handle selections