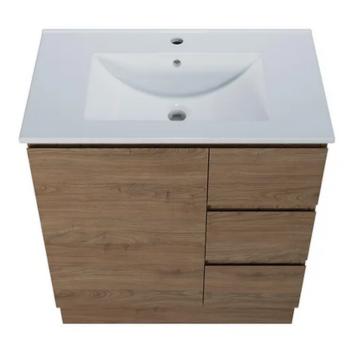

## Harmony Bassini 750mm Floor Standing 1 Door 3 Drawer Vanity

## ALPHA CERAMIC VANITY TOP

Ceramic vanity tops use porcelain ceramic moulding techniques for a traditional look and feel.

- Basins come with 1TH only
- Strong, fully glazed ceramic
- Internal Overflow
- 5 year warranty
- Plug and waste, not included

## INCLUSIONS

- Durable steel runners with soft-close fittings •
- Classic white cabinet interior, made from •
- melamine, these interiors are durable and easy to clean 5 Year Warranty on every vanity cabinet
- 100% Australian Made
- Mix & Match your cabinet colour and handle . selections