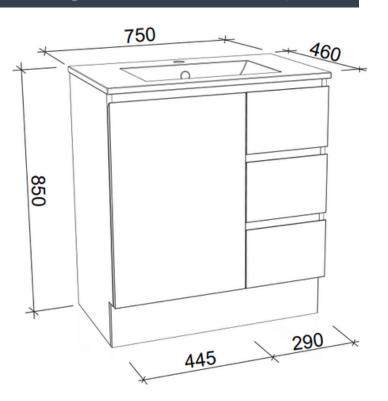

## Harmony Bassini 750mm Floor Standing 1 Door 3 Drawer Vanity

## ALPHA CERAMIC VANITY TOP

Ceramic vanity tops use porcelain ceramic moulding techniques for a traditional look and feel.

- Basins come with 1TH only
- Strong, fully glazed ceramic
- Internal Overflow
- 5 year warranty
- Plug and waste, not included

## INCLUSIONS

- Durable steel runners with soft-close fittings •
- Classic white cabinet interior, made from •
- melamine, these interiors are durable and easy to clean 5 Year Warranty on every vanity cabinet
- 100% Australian Made
- Mix & Match your cabinet colour and handle . selections