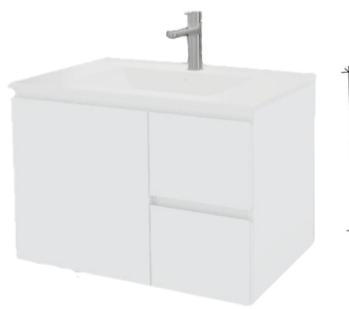

# Harmony Bassini 750mm Wall Hung Vanity

### **ALPHA CERAMIC VANITY TOP**

Ceramic vanity tops use porcelain ceramic moulding techniques for a traditional look and feel.

- Basins come with 1TH only
- Strong, fully glazed ceramic
- Internal Overflow
- 5 year warranty
- Plug and waste, not included

## **INCLUSIONS**

- Durable steel runners with soft-close fittings
- Classic white cabinet interior, made from melamine, these interiors are durable and easy to clean.
- 5 Year Warranty on every vanity cabinet
- 100% Australian Made
- Mix & Match your cabinet colour and handle selections