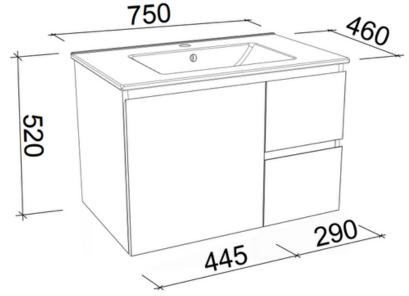

# Harmony Bassini 750mm Wall Hung Vanity

### **ALPHA CERAMIC VANITY TOP**

Ceramic vanity tops use porcelain ceramic moulding techniques for a traditional look and feel.

- Basins come with 1TH only
- Strong, fully glazed ceramic
- Internal Overflow
- 5 year warranty
- Plug and waste, not included