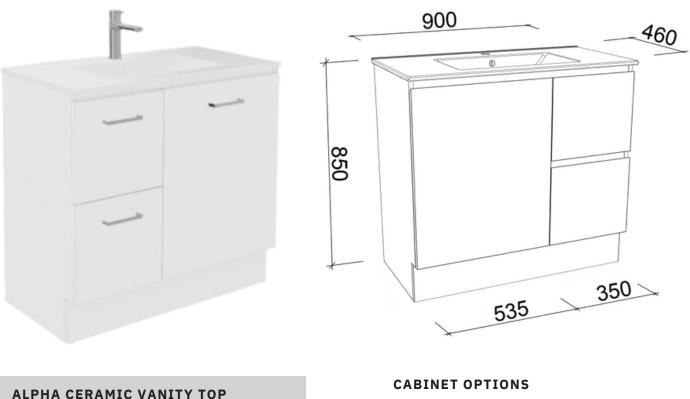

## Harmony Bassini 900mm Floor Standing 1 Door 2 Drawer Vanity

Ceramic vanity tops use porcelain ceramic moulding techniques for a traditional look and feel.

- Basins come with 1TH only
- Strong, fully glazed ceramic
- Internal Overflow
- 5 year warranty
- Plug and waste, not included