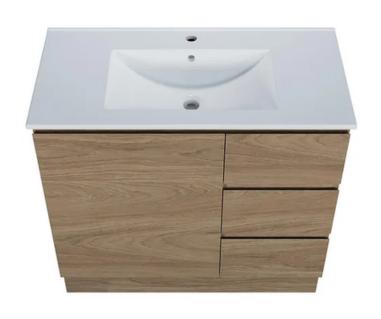

# Harmony Bassini 900mm Floor Standing 1 Door 3 Drawer Vanity

#### **ALPHA CERAMIC VANITY TOP**

Ceramic vanity tops use porcelain ceramic moulding techniques for a traditional look and feel.

- Basins come with 1TH only
- Strong, fully glazed ceramic
- Internal Overflow
- 5 year warranty
- Plug and waste, not included

## **INCLUSIONS**

- Durable steel runners with soft-close fittings
- Classic white cabinet interior, made from melamine, these interiors are durable and easy to clean.
- 5 Year Warranty on every vanity cabinet
- 100% Australian Made
- Mix & Match your cabinet colour and handle selections