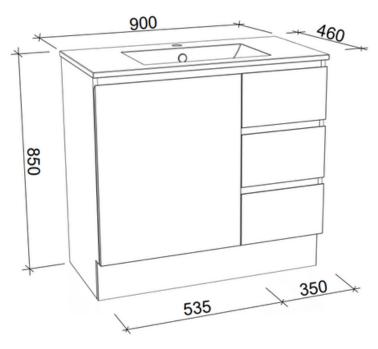

## HARMONY BASSINI

by Timberline





# Harmony Bassini 900mm Floor Standing 1 Door 3 Drawer Vanity





#### **ALPHA CERAMIC VANITY TOP**

Ceramic vanity tops use porcelain ceramic moulding techniques for a traditional look and feel.

- Basins come with 1TH only
- Strong, fully glazed ceramic
- Internal Overflow
- 5 year warranty
- Plug and waste, not included

## **INCLUSIONS**

- Durable steel runners with soft-close fittings
- Classic white cabinet interior, made from melamine, these interiors are durable and easy to clean.
- 5 Year Warranty on every vanity cabinet
- 100% Australian Made
- Mix & Match your cabinet colour and handle selections

## **CABINET OPTIONS**



D Handle - Chrome



Fingerpull - Painted or Woodgrain



Prime Oak Woodmatt



Tasmanian Oak Woodmatt



White Satin



White Gloss





Timberline