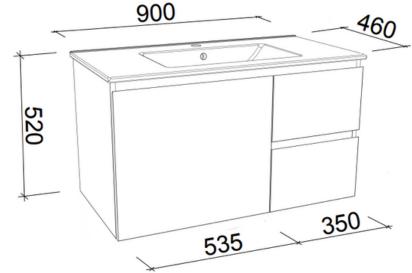

# HARMONY BASSINI

by Timberline





# Harmony Bassini 900mm Wall Hung Vanity





### **ALPHA CERAMIC VANITY TOP**

Ceramic vanity tops use porcelain ceramic moulding techniques for a traditional look and feel.

- Basins come with 1TH only
- Strong, fully glazed ceramic
- Internal Overflow
- 5 year warranty
- Plug and waste, not included

## **INCLUSIONS**

- Durable steel runners with soft-close fittings
- Classic white cabinet interior, made from melamine, these interiors are durable and easy to
- 5 Year Warranty on every vanity cabinet
- 100% Australian Made
- Mix & Match your cabinet colour and handle selections

## **CABINET OPTIONS**







Fingerpull - Painted or Woodgrain



Prime Oak Woodmatt



Tasmanian Oak Woodmatt



White Satin



White Gloss





**Timberline**