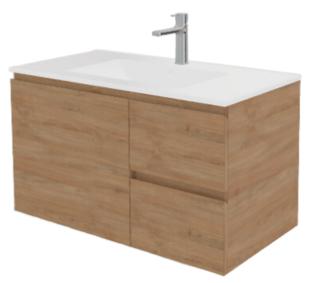

# Harmony Bassini 900mm Wall Hung Vanity

### **ALPHA CERAMIC VANITY TOP**

Ceramic vanity tops use porcelain ceramic moulding techniques for a traditional look and feel.

- Basins come with 1TH only
- Strong, fully glazed ceramic
- Internal Overflow
- 5 year warranty
- Plug and waste, not included

## **INCLUSIONS**

- Durable steel runners with soft-close fittings
- Classic white cabinet interior, made from melamine, these interiors are durable and easy to
- 5 Year Warranty on every vanity cabinet
- 100% Australian Made
- Mix & Match your cabinet colour and handle selections