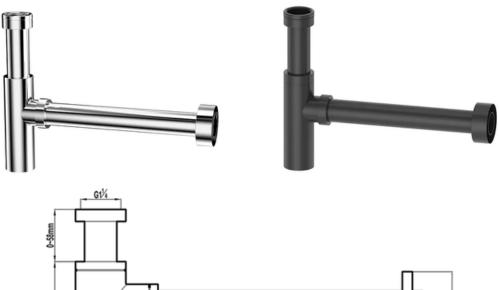

## 32mm Bottle trap with Adaptor

PRODUCT CODE 9050301

9050301 9050301B

**FEATURES** 

32mm

**Finishes**Chrome

Matte Black

**Material** 