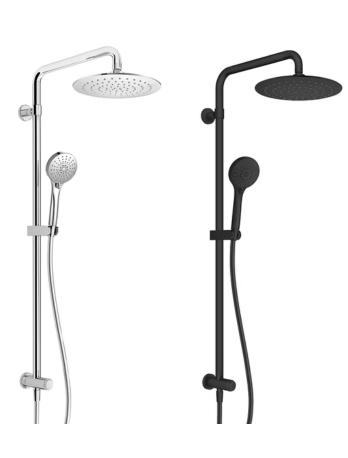

## LUFT 3 TWIN SHOWER SYSTEM

## CODE

- BA0102CP Chrome
- BA0102MB Matte Black

Created by designers with 25 years of shower innovation experience.

AQUAS deliver premium high-quality fixtures that are built to last you for years to come.

- WELS 4 Star 7.5L/min
- Available in Chrome & Matte Black
- 15 Year Warranty

## **INCLUDES**

- One push positioning slider
- Adjusted easily by a single hand
- Aquas Air, for a full shower experience
- A push button on the 100mm hand shower to easily move between 3 shower functions
- 3 Functions Rainspray, massage & combined spray
- 230mm ABS Air Injected Overhead Shower
- Integrated Bottom inlet with a push button diverter