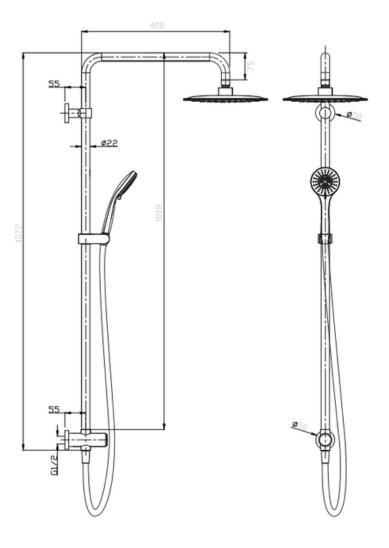

## **INCLUDES**

- One push positioning slider
- Adjusted easily by a single hand
- Aquas Air, for a full shower experience
- A push button on the 100mm hand shower to easily move between 3 shower functions
- 3 Functions Rainspray, massage & combined spray
- 230mm ABS Air Injected Overhead Shower
- Integrated Bottom inlet with a push button diverter