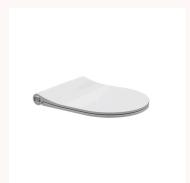

## **Sway D2 Soft Close Seat (Pressalit)**

PN5620, PN5620.01, PN5620.22

The <u>Pressalit</u> toilet seat brings Scandinavian luxury into the bathroom, with highly functional, elegantly designed and visually appealing toilet seat ideal for virtually any setting. Soft Close, Slim profile, Easy Lift-off hinges, Antibacterial Polygiene.

Product typeToiletsBrandPressalitCollectionPressalitRangeDesignDesignersPressalit

**WxDxH** 359mm x 454mm x 78mm

Colour / Finish

Gloss White Matt White

e Matt Black

Material Colour Ingrained Duroplast

Origin Made In Denmark
Warranty 10 Year Warranty
Availability Stocked Item