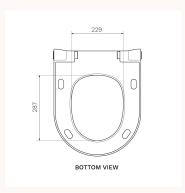

Product typeToiletsBrandPressalitCollectionPressalitRangeDesignDesignersPressalit

**WxDxH** 359mm x 454mm x 78mm

Colour / Finish

Gloss White Matt White

e Matt Black

Material Colour Ingrained Duroplast

Origin Made In Denmark
Warranty 10 Year Warranty
Availability Stocked Item