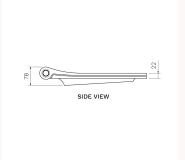

Product typeToiletsBrandPressalitCollectionPressalitRangeDesignDesignersPressalit

**WxDxH** 359mm x 454mm x 78mm

Colour / Finish

Gloss White Matt White

e Matt Black

Material Colour Ingrained Duroplast

Origin Made In Denmark
Warranty 10 Year Warranty
Availability Stocked Item