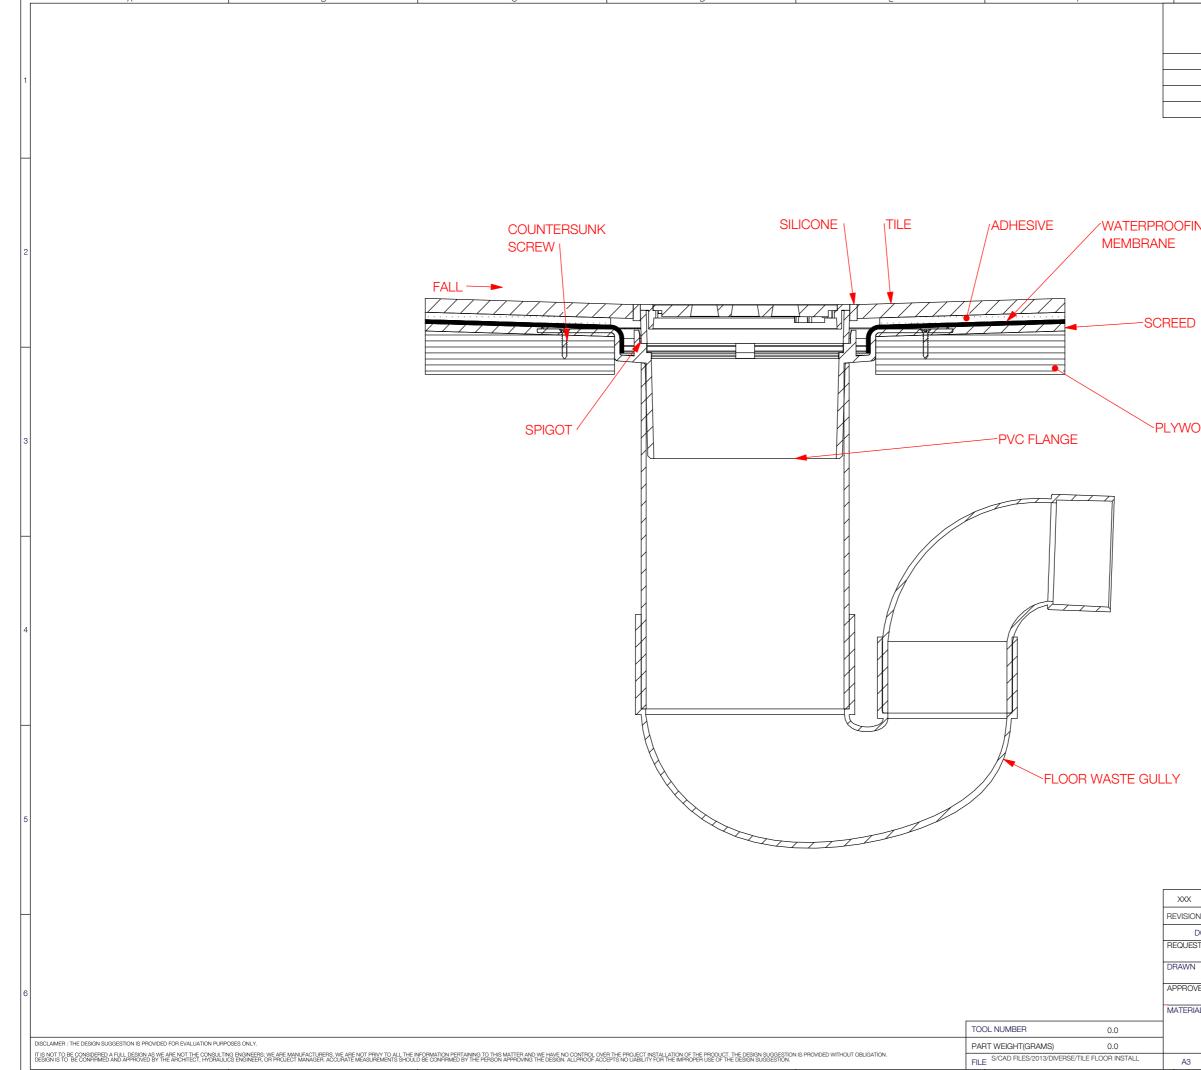

|                  | G            |             |                | Н             |           |   |
|------------------|--------------|-------------|----------------|---------------|-----------|---|
|                  |              |             | 2 <b>00</b> F  |               |           |   |
|                  |              | us t        |                | 5             |           |   |
|                  |              | DESCRIPTIO  |                |               |           |   |
| COD              | DE           |             |                | FINISH        | 1         | 1 |
|                  |              |             |                |               |           |   |
|                  |              |             |                |               |           |   |
|