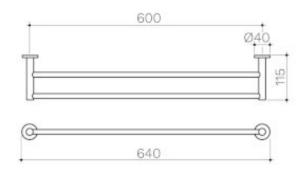

 $\bullet$  Brushed Nickel  $\bullet$  Metal construction  $\bullet$  640mm total width, 115mm projection from wall when assembled

## **PRODUCT CODES**

| CL60033.BN | Round | Double | Towel | Rail | 600mm | - Brushed Nickel | \$66.00* |
|------------|-------|--------|-------|------|-------|------------------|----------|
| CL60033.B  | Round | Double | Towel | Rail | 600mm | - Matte Black    | \$57.70* |
| CL60033.C  | Round | Double | Towel | Rail | 600mm | - Chrome         | \$57.70* |