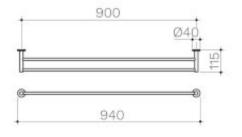

## **ROUND DOUBLE TOWEL RAIL 900MM**

VISIT SPECIFY.CAROMA.COM.AU

\$84.01\*

\$73.44\*

\$73.44\*

Looking for a new place to 'hang'? You'll love our CLARK towel rails. Available in different lengths to fit your space. - Available in Matte Black, Chrome or Brushed Nickel - Available in single or double rail design - Available in 600mm and 900mm rail lengths - Metal construction for durability - Australian designed

• Brushed Nickel • Metal construction • 940mm total width, 115mm projection

CL60034.BN Round Double Towel Rail 900mm - Brushed Nickel

CL60034.B Round Double Towel Rail 900mm - Matte Black

CL60034.C Round Double Towel Rail 900mm - Chrome