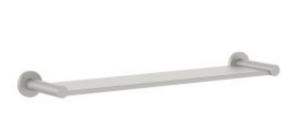

## ROUND METAL SHELF

Planning on expanding your bottle collection? Our CLARK shelves are just what you need! - 440mm total width, 100mm projection from wall when assembled -Metal construction for durability - Australian designed & engineered - Available in Matte Black, Chrome or Brushed Nickel

• Brushed Nickel • Metal construction