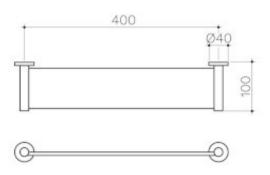

## ROUND METAL SHELF

Planning on expanding your bottle collection? Our CLARK shelves are just what you need! - 440mm total width, 100mm projection from wall when assembled -Metal construction for durability - Australian designed & engineered - Available in Matte Black, Chrome or Brushed Nickel