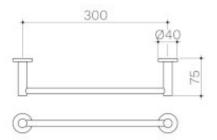

## $C \ L \ \bigtriangleup \ R \ K$

ROUND SINGLE TOWEL RAIL 300MM

Looking for a new place to 'hang'? You'll love our CLARK towel rails. Available in different lengths to fit your space. - 340mm total width, 75mm projection from wall when assembled - Metal construction for durability - Australian designed & engineered - Available in Matte Black, Chrome or Brushed Nickel