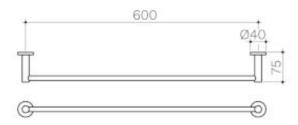

### ROUND SINGLE TOWEL RAIL 600MM

Looking for a new place to 'hang'? You'll love our CLARK towel rails. Available in different lengths to fit your space. - 640mm total width, 75mm projection from wall when assembled - Metal construction for durability - Australian designed &engineered - Available in Matte Black, Chrome or Brushed Nickel