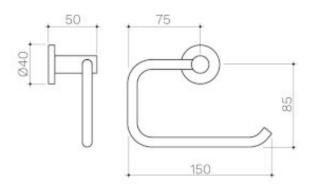

### ROUND TOILET ROLL HOLDER

Looking for somewhere to hang your loo paper? Look no further. - 50mm projection from wall, 150mm wide - Metal construction for durability -Australian designed & engineered - Available in Matte Black, Chrome or Brushed Nickel