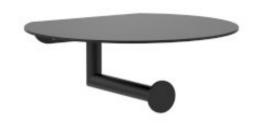

## ROUND TOILET ROLL HOLDER WITH SHELF

Stop dropping your phone in the loo and check out our toilet roll holder with shelf! - Designed with an integrated shelf - Metal construction for durability - Australian designed & engineered - Available in Matte Black or Chrome finishes

 $\bullet$  Chrome  $\bullet$  Designed with an integrated shelf for temporary storage  $\bullet$  Metal construction

CL60024.C Round Toilet Roll Holder with Shelf - Chrome \$93.93\*

CL60024.B Round Toilet Roll Holder with Shelf - Matte Black \$93.93\*