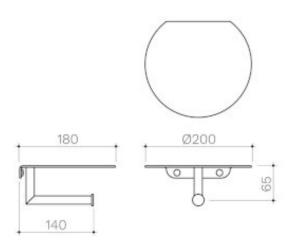

## ROUND TOILET ROLL HOLDER WITH SHELF

Stop dropping your phone in the loo and check out our toilet roll holder with shelf! - Designed with an integrated shelf - Metal construction for durability - Australian designed & engineered - Available in Matte Black or Chrome finishes

 $\bullet$  Chrome  $\bullet$  Designed with an integrated shelf for temporary storage  $\bullet$  Metal construction

CL60024.C Round Toilet Roll Holder with Shelf - Chrome \$93.93\*

CL60024.B Round Toilet Roll Holder with Shelf - Matte Black \$93.93\*