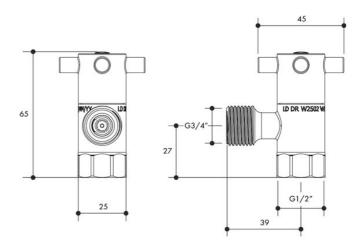

# **BVWM** Product Specifications

Washing Machine Stop Capstan 1/4 Turn Cer Disc Chrome Plated

Unit is shipped in 1 per box

### FEATURES

Check Valve: Yes Finish: Chrome Plated Metal Type: DZR Brass Original Ceramic Disc : Yes Watermarked: Yes

#### SPECIFICATIONS

Maximum Water Pressure (KPa): 1000