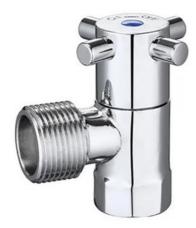

# **BVWM** Product Specifications

Washing Machine Stop Capstan 1/4 Turn Cer Disc Chrome Plated

Unit is shipped in 1 per box

### FEATURES

Check Valve: Yes Finish: Chrome Plated Metal Type: DZR Brass Original Ceramic Disc : Yes Watermarked: Yes