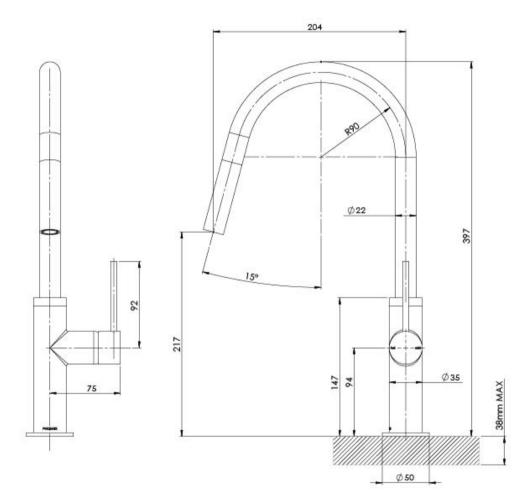

## **SPECIFICATIONS**

Please visit https://www.phoenixtapware.com.au/warranty to view the full warranty

While we aim to ensure the specifications shown are correct at time of printing, Phoenix Tapware reserves the right to make modifications without prior notice. Always use the physical product measurements for mark-ups and roughing-in as the line drawing shown may differ from the actual product over time. All measurements are shown in millimetres. Colours may vary from image shown.