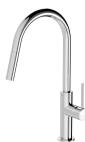

# **VIVID SLIMLINE**

### VIVID SLIMLINE PULL OUT SINK MIXER



## **SPECIFICATIONS**





#### **AVAILABLE IN**













VS7105-00 Chrome

VS7105-30 Brushed Nickel Gun Metal

Brushed Carbon Matte Black



VS7105-12 Brushed Gold

#### **INFORMATION**

Temperature Rating

1 - 75°C

Pressure Rating 150 - 500kPa





#### MAINTENANCE AND CARE:

- All surfaces should be cleaned with mild liquid detergent or soap and water.
- Do not use cream cleaners or citrus based cleaning products, as they are abrasive.
- Use of unsuitable cleaning agents may damage the surface.
- Any damage caused in this way will not be covered by warranty.

Please visit https://www.phoenixtapware.com.au/warranty to view the full warranty



While we aim to ensure the specifications shown are correct at time of printing, Phoenix Tapware reserves the right to make modifications without prior notice. Alwa