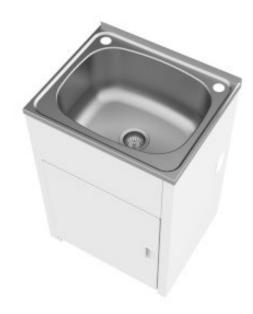

## UTILITY 42 LITRE STANDARD TUB & CABINET

An ideal general purpose laundry cabinet design with the advantage of a builtin floor to keep stored items clean and tidy. Includes single by-pass

- Includes stainless steel basket waste - Includes one by-pass kit - Includes side entry suitable for concealed washing machine taps - Available assembled or in a flat pack - Carton size (mm):  $615L \times 510W \times 905H$  - Carton weight (kg): 13.35