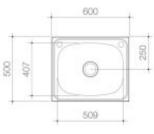

## UTILITY 42 LITRE STANDARD TUB & CABINET

An ideal general purpose laundry cabinet design with the advantage of a builtin floor to keep stored items clean and tidy. Includes single by-pass

- Includes stainless steel basket waste - Includes one by-pass kit - Includes side entry suitable for concealed washing machine taps - Available assembled or in a flat pack - Carton size (mm):  $615L \times 510W \times 905H$  - Carton weight (kg): 13.35