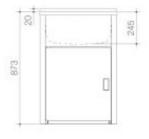

## UTILITY 42 LITRE STANDARD TUB & CABINET

An ideal general purpose laundry cabinet design with the advantage of a builtin floor to keep stored items clean and tidy. Includes single by-pass

- Includes stainless steel basket waste - Includes one by-pass kit - Includes side entry suitable for concealed washing machine taps - Available assembled or in a flat pack - Carton size (mm):  $615L \times 510W \times 905H$  - Carton weight (kg): 13.35