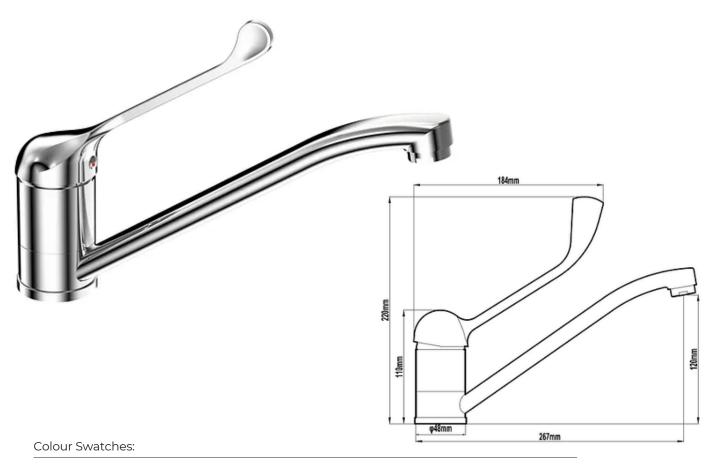

## Meno Plus Care Sink Mixer

| Product Code: | B250000CLF                                                  |
|---------------|-------------------------------------------------------------|
| WELS Rating:  | 5 Star, 6 Litres per min                                    |
| Features:     | Chrome on brass. Solid handle design Care long lever handle |
| Finish        | Chrome                                                      |
| Warranty:     | 15 Year Internal Cartridge Replacement                      |
|               | 12 Months Parts & Labour                                    |