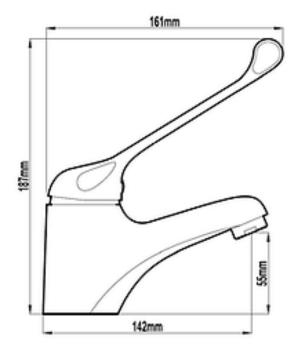

## Meno Plus Care Fixed Basin Mixer

| Product Code: | B2500013CLF                            |
|---------------|----------------------------------------|
| WELS Rating:  | 5 Star, 6 Litres per min               |
| Features:     | Chrome on brass. Solid handle design   |
|               | Fixed spout                            |
| Finish        | Chrome                                 |
| Warranty:     | 15 Year Internal Cartridge Replacement |
|               | 12 Months Parts & Labour               |