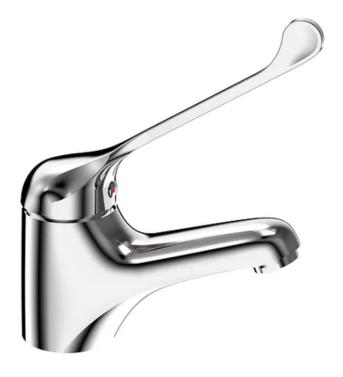

## Meno Plus Care Fixed Basin Mixer

| Product Code: | B2500013CLF                            |
|---------------|----------------------------------------|
| WELS Rating:  | 5 Star, 6 Litres per min               |
| Features:     | Chrome on brass. Solid handle design   |
|               | Fixed spout                            |
| Finish        | Chrome                                 |
| Warranty:     | 15 Year Internal Cartridge Replacement |
|               | 12 Months Parts & Labour               |