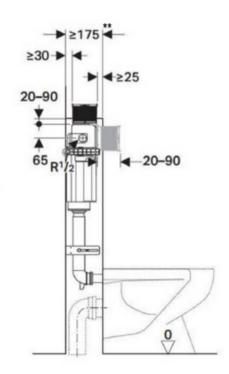

## **Application purposes**

- For installation in part or room-height prewall installations
- For installation in room-height installation walls
- For floor-standing WCs
- For dual flush

### Technical data

| Flow pressure                        | 10-1000 kPa |
|--------------------------------------|-------------|
| Maximum operating temperature, water | 25 °C       |
| Flush volume, factory setting        | 6 and 3 I   |
| Flush volume large, adjustment range | 6/91        |
| Flush volume small, adjustment range | 3-41        |