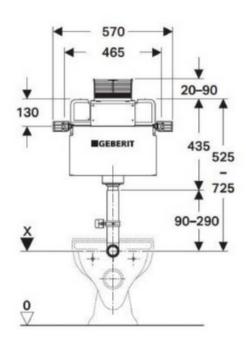

## **Application purposes**

- For installation in part or room-height prewall installations
- For installation in room-height installation walls
- For floor-standing WCs
- For dual flush

### Technical data

| Flow pressure                        | 10-1000 kPa |
|--------------------------------------|-------------|
| Maximum operating temperature, water | 25 °C       |
| Flush volume, factory setting        | 6 and 3 I   |
| Flush volume large, adjustment range | 6/91        |
| Flush volume small, adjustment range | 3-41        |