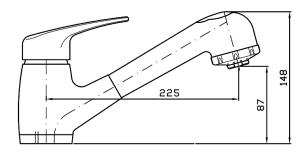

This mixer features a two jet pull out spray on a 1500mm flexible hose.

Spout projection of 225mm in the stored position.

\*Conditions apply.

streamine

www.streamlineproducts.com.au | Ph: 1300 735 352

Dimensions are in millimeters and are subject to manufacturing variations. Streamline reserves the right to vary specifications at any time without notice. Information provided within this specification sheet is correct at the date of printing. Please confirm all particulars with your sales consultant prior to purchase. Version: 1.1 - October 2019