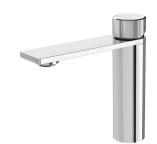

## AXIA BASIN MIXER

#### **AVAILABLE IN**

117-7700-00 Chrome

117-7700-40 Brushed Nickel Matte Black

117-7700-10