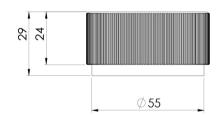

## **AVAILABLE IN**

117-7500-00 Chrome

117-7500-40 Brushed Nickel Matte Black

117-7500-10