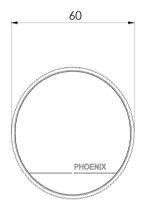

## **AVAILABLE IN**

117-7500-00 Chrome

117-7500-40 Brushed Nickel Matte Black

117-7500-10