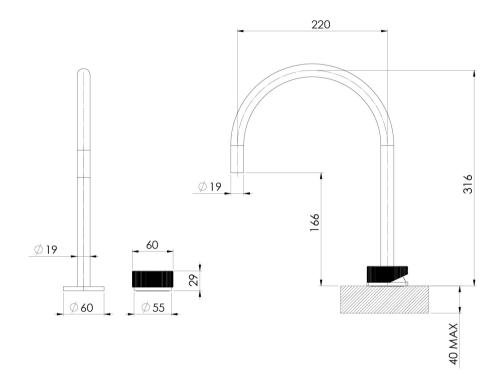

## AXIA HOB SINK MIXER SET 220MM GOOSENECK

Please visit https://www.phoenixtapware.com.au/warranty to view the full warranty

While we aim to ensure the specifications shown are correct at time of printing, Phoenix Tapware reserves the right to make modifications without prior notice. Always use the physical product measurements for mark-ups and roughing-in as the line drawing shown may differ from the actual product over time. All measurements are shown in millimetres. Colours may vary from image shown.