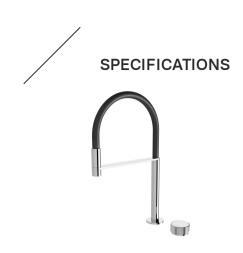

# AXIA

## AXIA HOB SINK MIXER SET FLEXIBLE HOSE 230MM





### **AVAILABLE IN**







117-7570-00 Chrome

Brushed Nickel Matte Black

117-7570-10

### **INFORMATION**

Temperature Rating 1 - 75°C

Pressure Rating 150 - 500KPA





#### **MAINTENANCE AND CARE:**

- All surfaces should be cleaned with mild liquid detergent or soap and water.
- Do not use cream cleaners or citrus based cleaning products, as they are abrasive.
- Use of unsuitable cleaning agents may damage the surface.
- Any damage caused in this way will not be covered by warranty.

Please visit https://www.phoenixtapware.com.au/warranty to view the full warranty



While we aim to ensure the specifications shown are correct at time of printing, Phoenix Tapware reserves the right to make modifications without prior notice. Always use the physical product measurements for mark-ups