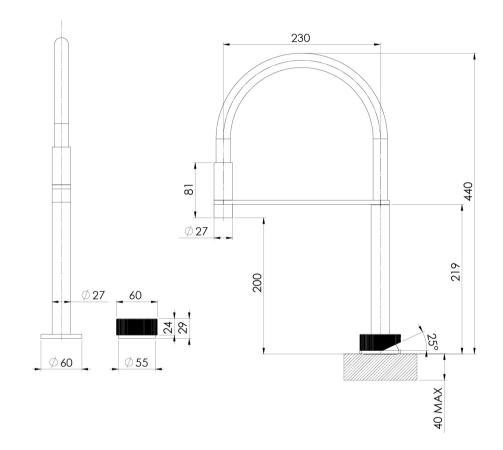

## AXIA HOB SINK MIXER SET FLEXIBLE HOSE 230MM

Please visit https://www.phoenixtapware.com.au/warranty to view the full warranty

While we aim to ensure the specifications shown are correct at time of printing, Phoenix Tapware reserves the right to make modifications without prior notice. Always use the physical product measurements for mark-ups and roughing-in as the line drawing shown may differ from the actual product over time. All measurements are shown in millimetres. Colours may vary from image shown.