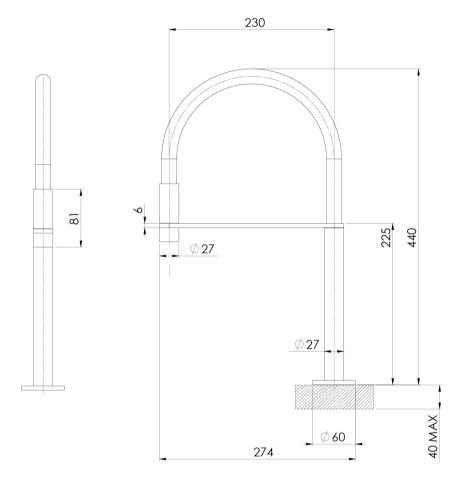

## AXIA HOB SINK OUTLET FLEXIBLE 230MM

Please visit https://www.phoenixtapware.com.au/warranty to view the full warranty

While we aim to ensure the specifications shown are correct at time of printing, Phoenix Tapware reserves the right to make modifications without prior notice. Always use the physical product measurements for mark-ups and roughing-in as the line drawing shown may differ from the actual product over time. All measurements are shown in millimetres. Colours may vary from image shown.