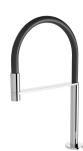

## AXIA HOB SINK OUTLET FLEXIBLE 230MM

### **AVAILABLE IN**

117-0760-00 Chrome

Brushed Nickel Matte Black