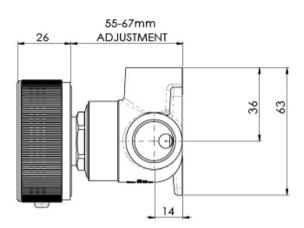

# 72 Ø60

#### **INFORMATION**

Temperature Rating 1 - 55°C

Pressure Rating 150 - 500kPa