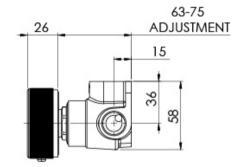

### AXIA AXIA TWIN SHOWER / WALL MIXER

SPECIFICATIONS

## PHOENIX

While we aim to ensure the specifications shown are correct at time of printing, Phoenix Tapware reserves the right to make modifications without prior notice. Always use the physical product measurements for mark-ups and roughing-in as the line drawing shown may differ from the actual product over time. All measurements are shown in millimetres. Colours may vary from image shown.