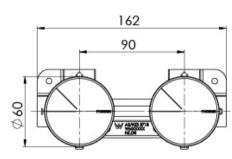

### AXIA AXIA TWIN SHOWER / WALL MIXER

SPECIFICATIONS

## PHOENIX

While we aim to ensure the specifications shown are correct at time of printing, Phoenix Tapware reserves the right to make modifications without prior notice. Always use the physical product measurements for mark-ups and roughing-in as the line drawing shown may differ from the actual product over time. All measurements are shown in millimetres. Colours may vary from image shown.