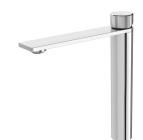

## AXIA VESSEL MIXER

#### **AVAILABLE IN**

117-7900-00 Chrome

117-7900-40 Brushed Nickel Matte Black

117-7900-10