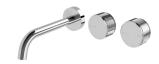

# AXIA

## AXIA WALL BASIN / BATH CURVED OUTLET HOSTESS SET 180MM

SPECIFICATIONS







## INFORMATION

Temperature Rating 1 - 75°C

Pressure Rating 150 - 500kPa



### MAINTENANCE AND CARE:

- All surfaces should be cleaned with mild liquid detergent or soap and water.

- Do not use cream cleaners or citrus based cleaning products, as they are abrasive.
- Use of unsuitable cleaning agents may damage the surface.
- Any damage caused in this way will not be covered by warranty.

Please visit https://www.phoenixtapware.com.au/warranty to view the full warranty

PHOENIX

While we aim to ensure the specifications shown are correct at time of printing, Phoenix Tapware reserves the right to make modifications without prior notice. Always use the physical product measurements for mark-ups and roughing-in as the line drawing shown may differ from the actual product over time. A