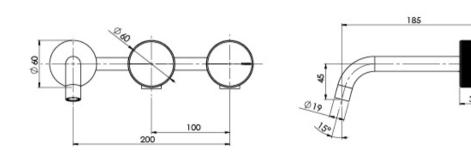

## AXIA WALL BASIN / BATH CURVED OUTLET HOSTESS SET 180MM

SPECIFICATIONS

Please visit https://www.phoenixtapware.com.au/warranty to view the full warranty

PHOENIX

While we aim to ensure the specifications shown are correct at time of printing, Phoenix Tapware reserves the right to make modifications without prior notice. Always use the physical product measurements for mark-ups and roughing-in as the line drawing shown may differ from the actual product over time. All measurements are shown in millimetres. Colours may vary from image shown.