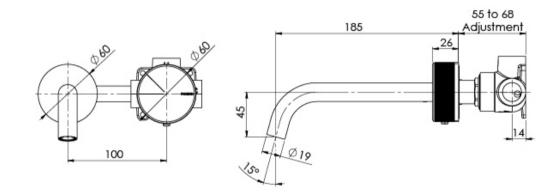

### AXIA WALL BASIN / BATH CURVED OUTLET MIXER SET 180MM

SPECIFICATIONS

#### INFORMATION

Temperature Rating 1 - 55°C

Pressure Rating 150 - 500kPa