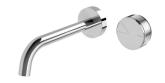

## AXIA

### AXIA WALL BASIN / BATH CURVED OUTLET MIXER SET 180MM

SPECIFICATIONS



#### AVAILABLE IN



#### INFORMATION

Temperature Rating 1 - 55°C

Pressure Rating 150 - 500kPa



#### MAINTENANCE AND CARE:

- All surfaces should be cleaned with mild liquid detergent or soap and water.

- Do not use cream cleaners or citrus based cleaning products, as they are abrasive.
- Use of unsuitable cleaning agents may damage the surface.
- Any damage caused in this way will not be covered by warranty.

Please visit https://www.phoenixtapware.com.au/warranty to view the full warranty

While we aim to ensure the specifications shown are correct at time of printing, Phoenix Tapware reserves the right to make modifications without prior notice. Always use the physical product measurements for mark-ups and roughing-in as the line drawing shown may differ from the actual product o