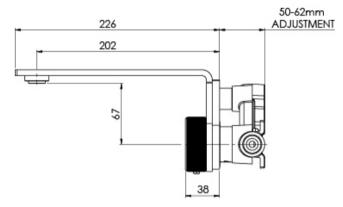

## AXIA WALL BASIN / BATH MIXER SET 200MM

Please visit https://www.phoenixtapware.com.au/warranty to view the full warranty

While we aim to ensure the specifications shown are correct at time of printing, Phoenix Tapware reserves the right to make modifications without prior notice. Always use the physical product measurements for mark-ups and roughing-in as the line drawing shown may differ from the actual product over time. All measurements are shown in millimetres. Colours may vary from image shown.