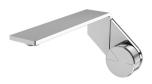

## AXIA WALL BASIN / BATH MIXER SET 200MM

## **AVAILABLE IN**

117-7810-00 Chrome

117-7810-40 Brushed Nickel Matte Black

117-7810-10