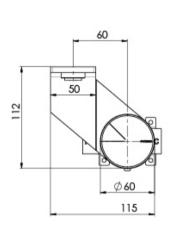

## AXIA WALL BASIN / BATH MIXER SET 200MM

Please visit https://www.phoenixtapware.com.au/warranty to view the full warranty

While we aim to ensure the specifications shown are correct at time of printing, Phoenix Tapware reserves the right to make modifications without prior notice. Always use the physical product measurements for mark-ups and roughing-in as the line drawing shown may differ from the actual product over time. All measurements are shown in millimetres. Colours may vary from image shown.