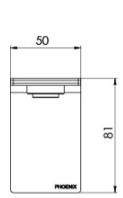

## AXIA WALL BASIN / BATH OUTLET 200MM

#### **AVAILABLE IN**

117-7610-00 Chrome

117-7610-40 Brushed Nickel Matte Black

117-7610-10