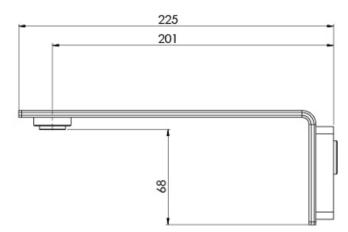

## AXIA WALL BASIN / BATH OUTLET 200MM

#### **AVAILABLE IN**

117-7610-00 Chrome

117-7610-40 Brushed Nickel Matte Black

117-7610-10