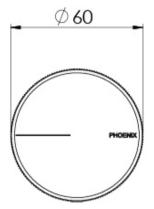

## AXIA WALL TOP ASSEMBLIES 15MM EXTENDED SPINDLES

Please visit https://www.phoenixtapware.com.au/warranty to view the full warranty

While we aim to ensure the specifications shown are correct at time of printing, Phoenix Tapware reserves the right to make modifications without prior notice. Always use the physical product measurements for mark-ups and roughing-in as the line drawing shown may differ from the actual product over time. All measurements are shown in millimetres. Colours may vary from image shown.