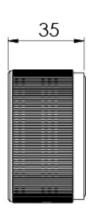

## AXIA WALL TOP ASSEMBLIES 15MM EXTENDED SPINDLES

Please visit https://www.phoenixtapware.com.au/warranty to view the full warranty

While we aim to ensure the specifications shown are correct at time of printing, Phoenix Tapware reserves the right to make modifications without prior notice. Always use the physical product measurements for mark-ups and roughing-in as the line drawing shown may differ from the actual product over time. All measurements are shown in millimetres. Colours may vary from image shown.