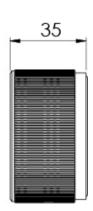

## **AVAILABLE IN**

117-0600-00 Chrome

117-0600-40 Brushed Nickel Matte Black

117-0600-10

## **INFORMATION**

Temperature Rating 1 - 75°C

Pressure Rating 150 - 500kPa