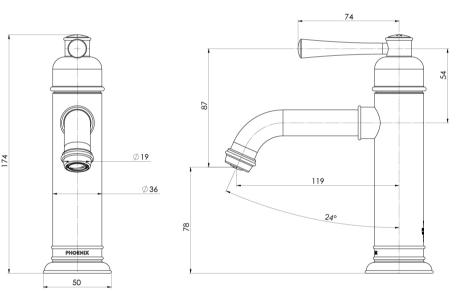

#### **INFORMATION**

Temperature Rating

1 - 75°C

Pressure Rating 150 - 500kPa

Please visit https://www.phoenixtapware.com.au/warranty to view the full warranty

While we aim to ensure the specifications shown are correct at time of printing, Phoenix Tapware reserves the right to make modifications without prior notice. Always use the physical product measurements for mark-ups and roughing-in as the line drawing shown may differ from the actual product over time. All measurements are shown in millimetres. Colours may vary from image shown.