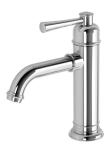

# **CROMFORD**

## CROMFORD BASIN MIXER

#### **AVAILABLE IN**

134-7700-00 Chrome

134-7700-40 Brushed Nickel Matte Black

134-7700-10

134-7700-12 Brushed Gold