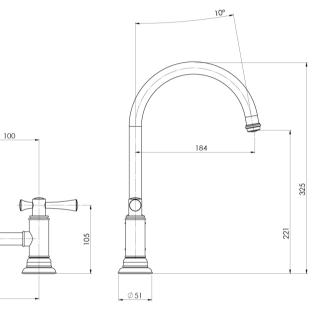

## CROMFORD EXPOSED SINK SET

#### **INFORMATION**

Temperature Rating 1 - 75°C

Pressure Rating 150 - 500kPa