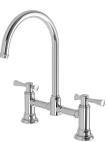

## CROMFORD EXPOSED SINK SET

### **AVAILABLE IN**

134-1070-00 Chrome

134-1070-40 Brushed Nickel Matte Black

134-1070-10

Brushed Gold