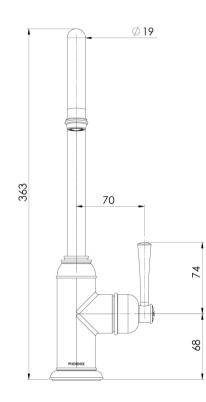

# CROMFORD SINK MIXER

SPECIFICATIONS

#### INFORMATION

Temperature Rating 1 - 75°C

Pressure Rating 150 - 500kPa