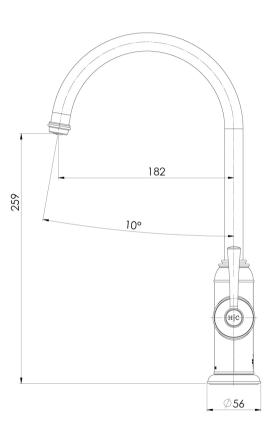

# CROMFORD SINK MIXER

SPECIFICATIONS

#### INFORMATION

Temperature Rating 1 - 75°C

Pressure Rating 150 - 500kPa