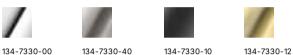

# CROMFORD

# CROMFORD SINK MIXER







SPECIFICATIONS



## AVAILABLE IN



134-7330-00 Chrome

Brushed Nickel Matte Black Brushed Gold

#### INFORMATION

Temperature Rating 1 - 75°C

Pressure Rating 150 - 500kPa



### MAINTENANCE AND CARE:

- All surfaces should be cleaned with mild liquid detergent or soap and water.

- Do not use cream cleaners or citrus based cleaning products, as they are abrasive.
- Use of unsuitable cleaning agents may damage the surface.
- Any damage caused in this way will not be covered by warranty.

Please visit https://www.phoenixtapware.com.au/warranty to view the full warranty

**PHOENIX** 

While we aim to ensure the specifications shown are correct at time of printing, Phoenix Tapware reserves the right to make modifications without prior notice. Always use the physical product measurements for mark-ups and roughing-in as the li