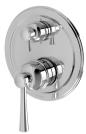

## CROMFORD SWITCHMIX SHOWER / BATH DIVERTER MIXER FIT-OFF KIT

Ø 135

Ø 44 Ø 28

### **SPECIFICATIONS**