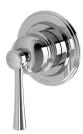

## CROMFORD SWITCHMIX SHOWER / WALL MIXER FIT-OFF KIT

Ø80

## **SPECIFICATIONS**

134-2805-00 Chrome

134-2805-40 Brushed Nickel Matte Black

134-2805-10

134-2805-12 Brushed Gold