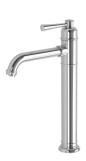

# **CROMFORD**

## CROMFORD VESSEL MIXER









### **AVAILABLE IN**









134-7900-00 Chrome

134-7900-40 Brushed Nickel Matte Black

134-7900-10

134-7900-12 Brushed Gold

#### **INFORMATION**

Temperature Rating 1 - 75°C

Pressure Rating 150 - 500kPa





#### MAINTENANCE AND CARE:

- All surfaces should be cleaned with mild liquid detergent or soap and water.
- Do not use cream cleaners or citrus based cleaning products, as they are abrasive.
- Use of unsuitable cleaning agents may damage the surface.
- Any damage caused in this way will not be covered by warranty.

Please visit https://www.phoenixtapware.com.au/warranty to view the full warranty



While we aim to ensure the specifications shown are correct at time of printing, Phoenix Tapware reserves the right to make modifications without prior notice. Always use the physic