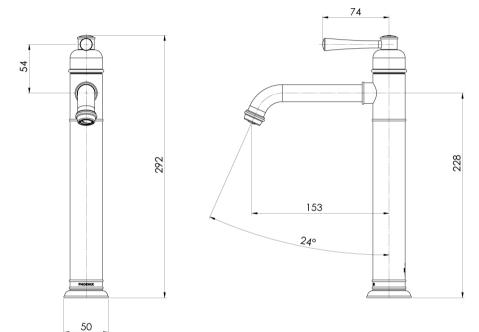

# **CROMFORD**

## CROMFORD VESSEL MIXER









### **AVAILABLE IN**









134-7900-00 Chrome

134-7900-40 Brushed Nickel Matte Black

134-7900-10

134-7900-12 Brushed Gold

#### **INFORMATION**

Temperature Rating 1 - 75°C

Pressure Rating 150 - 500kPa





#### MAINTENANCE AND CARE:

- All surfaces should be cleaned with mild liquid detergent or soap and water.
- Do not use cream cleaners or citrus based cleaning products, as they are abrasive.
- Use of unsuitable cleaning agents may damage the surface.
- Any damage caused in this way will not be covered by warranty.

Please visit https://www.phoenixtapware.com.au/warranty to view the full warranty



While we aim to ensure the specifications shown are correct at time of printing, Phoenix Tapware reserves the right to make modifications without prior notice. Always use the ph